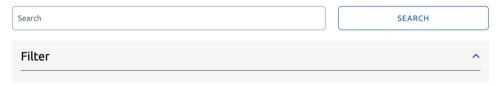

## **SEARCH WEXCHANGE**

To narrow down your search, click the arrow next to Filter and choose exactly what you'd like to see in your search. Click **APPLY FILTER** when you're ready to search.

### **SEARCH WEXCHANGE**

To do a new search, click **CLEAR FILTER** or click **SEARCH** at the top of the page. Data will be limited for the new items (highlighted in the profile page section) until Alumni, Fellows and Members add their information.