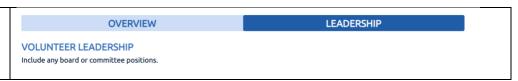

New profile items are highlighted below. If you do not fill out data under these sections, they won't be visible on your profile for others to see.

Click the second tab on your profile, **LEADERSHIP**, to enter any committee, board or other volunteer commitments.