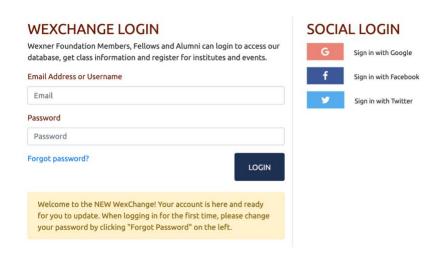

## **WEXCHANGE LOGIN AND PROFILE UPDATES**

Visit the new WexChange here: https://www.wexnerfoundation.org/app/login

If this is your first time visiting the new site, click Forgot Password to reset your credentials. You can also login using your social accounts. Otherwise, enter your username and password.