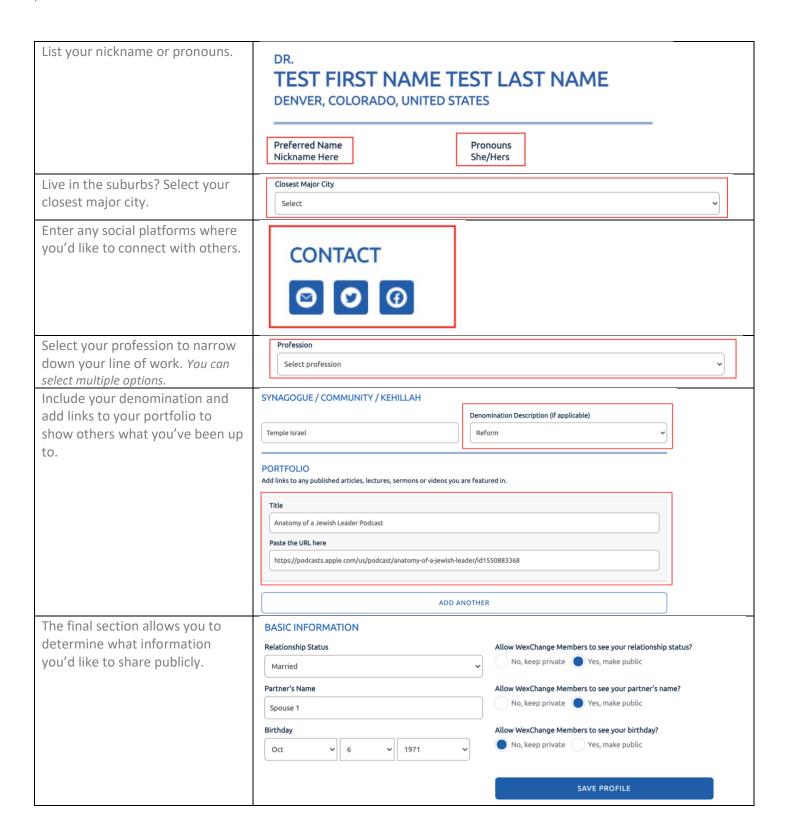

# MY PROFILE

Welcome to your new profile! Here you can edit your name, add your pronouns, keep your bio up-to-date (see screenshot below) and add information to your profile to help other network members find you.

#### BIO

Please write a bio in third-person that accurately depicts your current professional or educational roles, volunteer leadership, recent awards and any personal anecdotes or milestones that your Wexner colleagues need to know. These bios will be visible to the network and likely included (in part) within collateral materials for upcoming events.

New profile items are highlighted below. If you do not fill out data under these sections, they won't be visible on your profile for others to see.

Click the second tab on your profile, **LEADERSHIP**, to enter any committee, board or other volunteer commitments.

Remember to click **SAVE PROFILE** to save the updates you've made.

Ready to find others? Click **SEARCH** at the top of the page.

In the search bar enter Alumni, Fellow and Member names or program info (i.e., WHP Montreal 17, etc.)