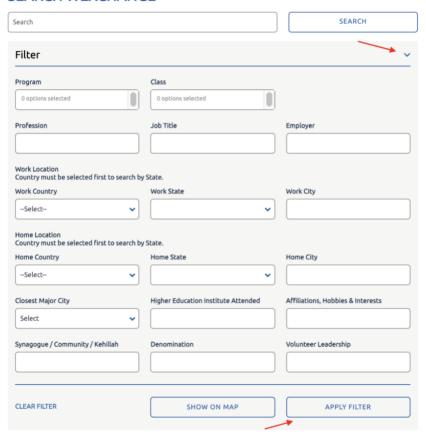

## **SEARCH WEXCHANGE**

To narrow down your search, click the arrow next to Filter and choose exactly what you'd like to see in your search. Click **APPLY FILTER** when you're ready to search.

### **SEARCH WEXCHANGE**

To do a new search, click **CLEAR FILTER** or click **SEARCH** at the top of the page. Data will be limited for the new items (highlighted in the profile page section) until Alumni, Fellows and Members add their information.