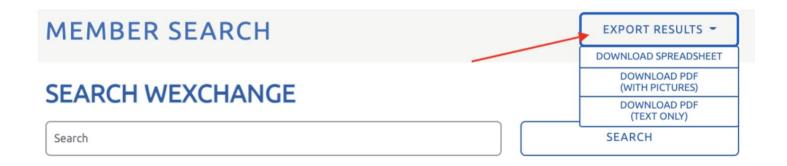

Once you run a search, you can also export the data.

Any questions? Feedback about functionality or searching? Contact <a href="mailto:Becca Thomas">Becca Thomas</a>, <a href="mailto:bthomas@wexner.net">bthomas@wexner.net</a>.